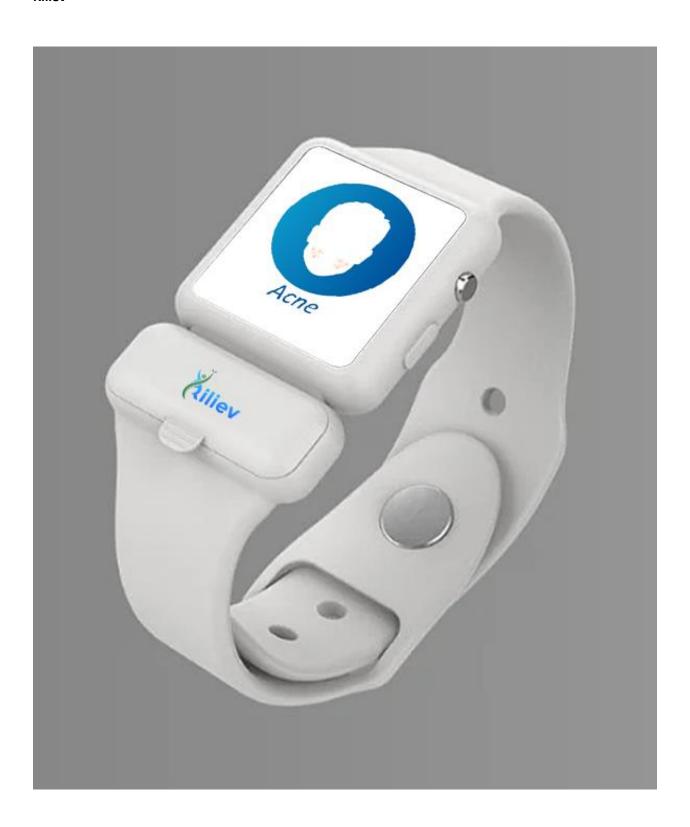

## **Launchboom Riliev**

The Riliev is a watch version of VIBE technology. The fastest approach for this Launchboom project is to familiarize yourself with the VIBE first. The majority of the benefits from the VIEB transfer to the Riliev.

## The main differences between VIBE and Riliev

- 1 Riliev is a watch not a pocket/lanyard device
- 2 It doubles as a watch with Apple watch swipe familiarity
- 3 Its more of a conversion started "Hey that's a cool looking watch. Yeah, and it doubles as a therapy device"
- 4 Band expansion accessory transfers it into a dog collar
- 5 Band expansion accessory transfers it to a Horse band