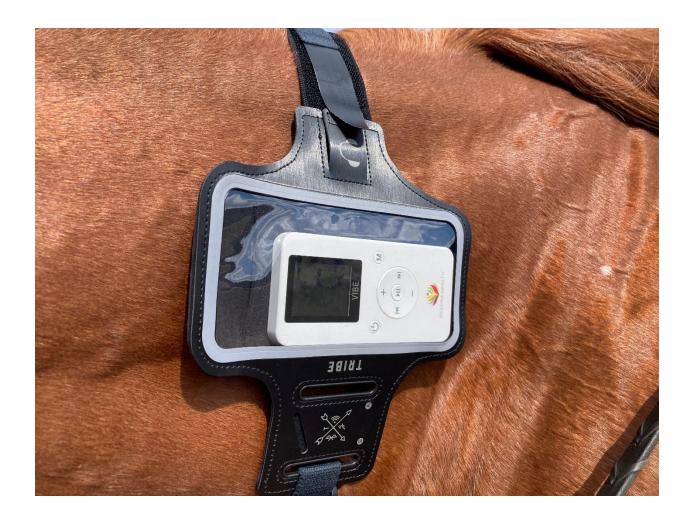

## The main differences between VIBE and Riliev

- 1 Riliev is a watch not a pocket/lanyard device
- 2 It doubles as a watch with Apple watch swipe familiarity
- 3 Its more of a conversion started "Hey that's a cool looking watch. Yeah, and it doubles as a therapy device"
- 4 Band expansion accessory transfers it into a dog collar
- 5 Band expansion accessory transfers it to a Horse band