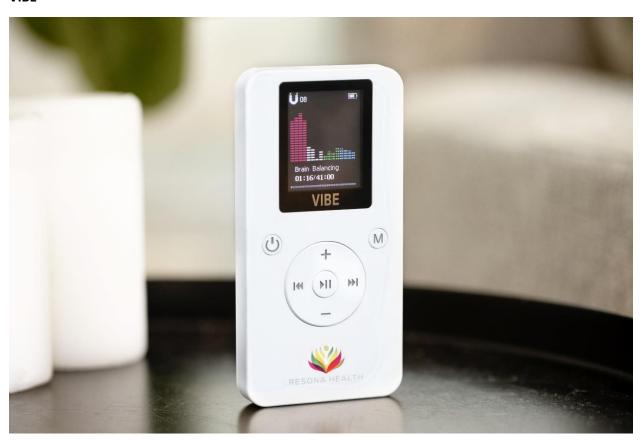

## VIBE

## **VIBE Overview**

The world's only "Pocket" PEMF device for the most common ailments in people and pets.

Product flyer (now 59 protocols)

https://resona.health/wp-content/uploads/2023/04/VIBEPOS1-1.png